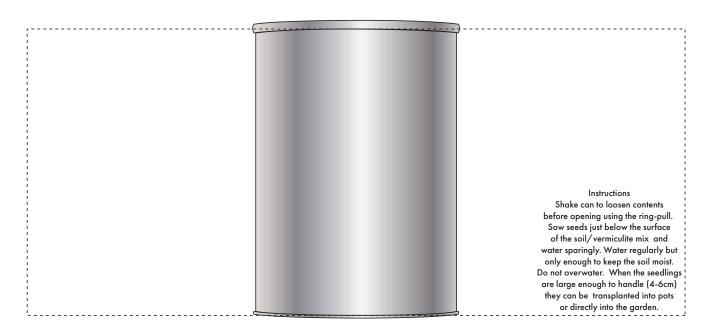

FLOWERS IN A CAN

| Your Ref:          | Quantity:  | Product Code: PS0066     |
|--------------------|------------|--------------------------|
| Our Ref:           | Version: 1 | Product colour:SUNFLOWER |
| PRINTING CONCERNS: |            |                          |
| PRODUCT INFO:      |            |                          |

## PANTONE REFERENCE(S)

💼 Full Colour Label

ARTWORK SCALE 75%

Product Image for visualisation - colours may vary

The dashed line is to demonstrate print area and will not appear on your printed item